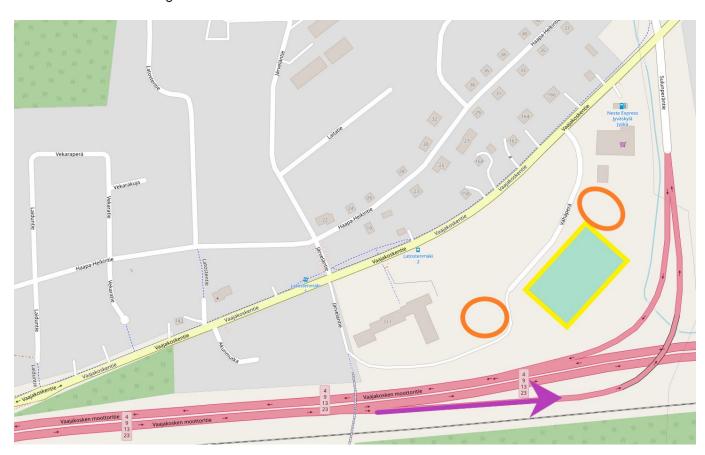

### Jyskän tekonurmikenttä (Vähäperä 4)

Link to the map: <a href="https://osm.org/go/00hoEeRY">https://osm.org/go/00hoEeRY</a>

- If you come by car from Jyväskylä center, the intersection (purple) is Sulunperä
- There are several options for parking (orange) but no dressing rooms or toilets

- There is artificial grass