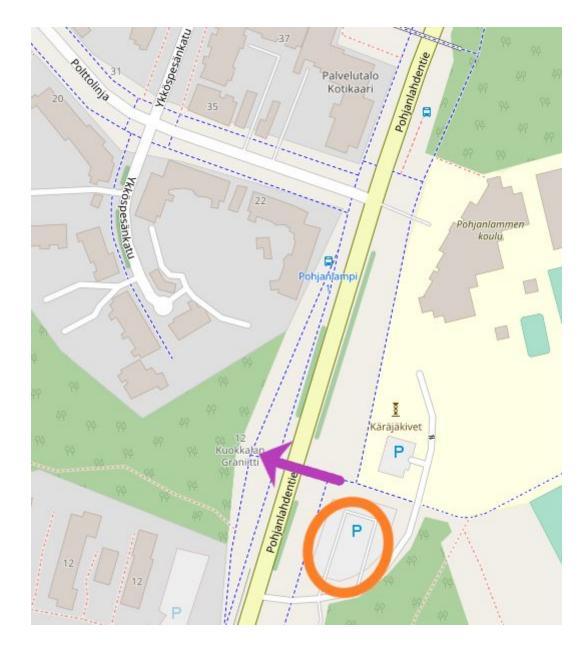

# Kuokkalan Graniitti (Pohjanlahdentie 12)

Link to the map: https://osm.org/go/00g3Xuwik-

- The entrance of Graniitti is a blue door and above it is the sign "Kuokkalan väestönsuoja"
- The parking area (orange) is on the other side of Pohjanlahdentie so if you come by car you need to go through the underpass (purple)
- Once you get in, walk through the tunnel the hall 1 is the farthest one