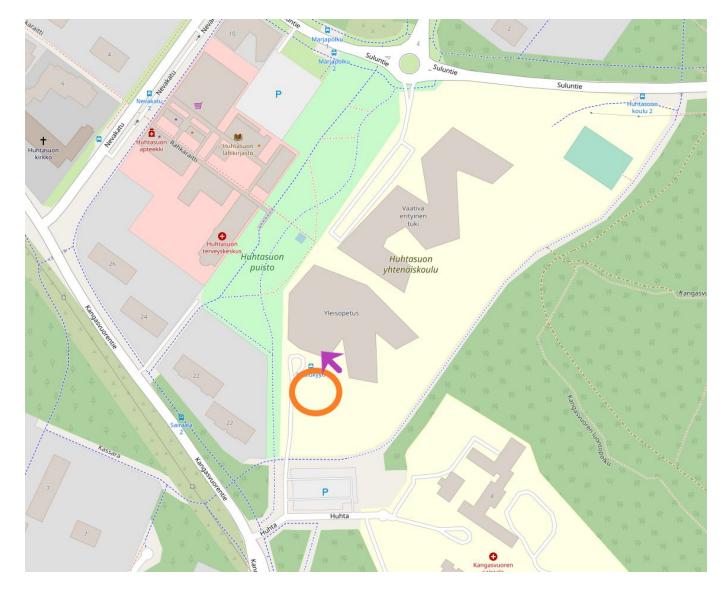

Huhtasuon Yhtenäiskoulu (Kangasvuorentie 18 - not an accurate address)

Link to the map: <a href="https://osm.org/go/00hi1cmf">https://osm.org/go/00hi1cmf</a>

- The entrance (purple) of sport hall is behind a wall at the back of the parking area
- If you come by car you should drive via Kangasvuoretie → Huhta → then you see the correct parking area (orange) and the school on your left
- The door is locked but someone inside let you in (if you know you'll be late, contact +358400126971 asap)