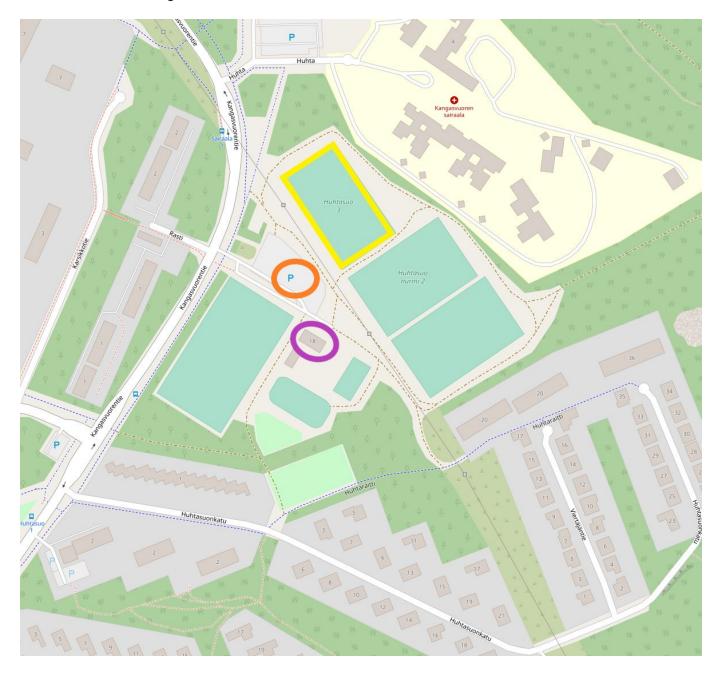

### **SUMMER SEASON 2020**

Huhtasuon urheilukenttä (Kangasvuorentie 22)

Link to the map: <a href="https://osm.org/go/00hi1h6t">https://osm.org/go/00hi1h6t</a>

- The parking area (orange) is between the sand field and the grass fields
- The dressing rooms and toilets are in the building next to the grass fields (purple), the door is open
- The trainings are at the field number 3 (yellow)
- There is natural grass