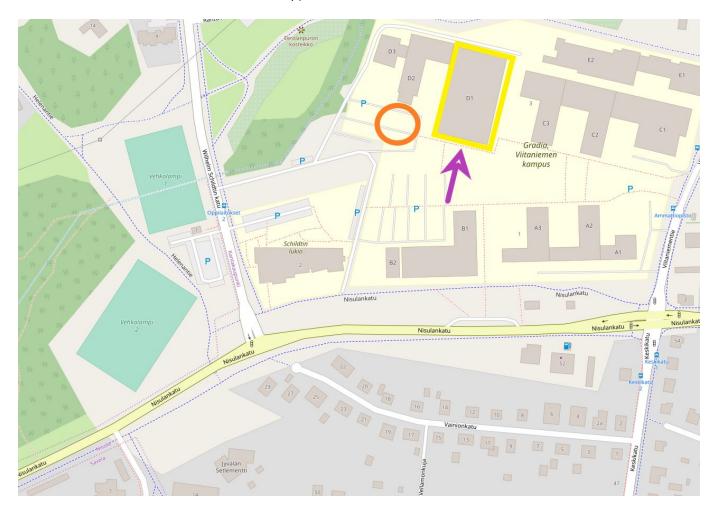

#### **WINTER SEASON 2019-2020**

**Gradia, Viitaniemi D** (Wilhelm Schildtin katu 4 - not an accurate address)

Link to the map: <a href="https://osm.org/go/00hgnQKc">https://osm.org/go/00hgnQKc</a>

- The entrance (purple) of D building (yellow) is behind the class doors you can see a billiard table and people putting on the indoor sport shoes
- The parking area (orange) is next to D building and you should arrive via Wilhem Schildtin katu if you come by car
- The door (purple) is locked but there's someone in the lobby until the training starts (if you know you'll be late, contact +358400126971 asap)