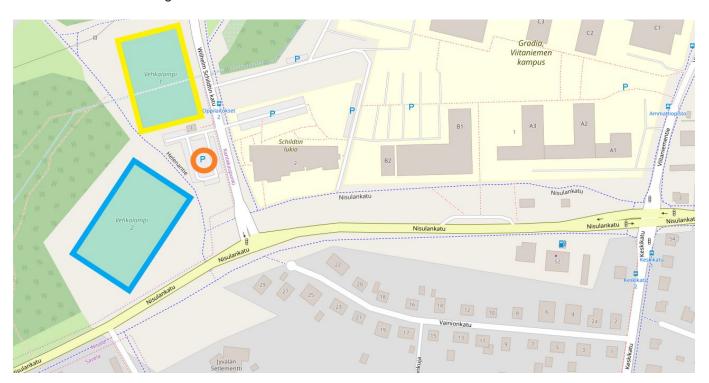

# Vehkalammen kenttä (Wilhelm Schildtin katu 1)

Link to the map: https://osm.org/go/00hgnQKc

- The field (yellow) is next to the football hall (blue, Vehkalampi 2 is a white bubble in real life)
- The parking area (orange) is next to the field
- There is no dressing room and the dry toilet is likely not in use
- There is artificial grass